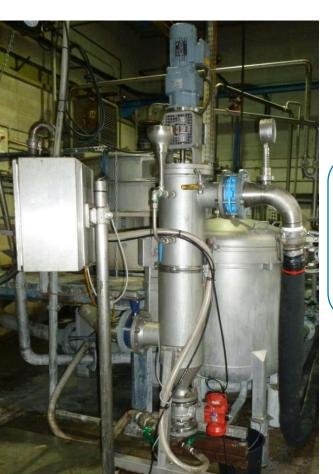

## PROFESSIONAL FILTRATION PAINT

HiFlux AUTO-LINE<sup>®</sup> filters are specially designed for automatic filtration of paint in industrial productions.

World leading company producing customized industrial filter solutions. Increased security, production and better profitability.

#### About the Auto-line<sup>®</sup> Automatic filter

Installed at several of the world's largest paint manufacturers.

#### Facts for the Auto-line® Automatic filter

Complies to the requirement of CIP friendly design with respect to the hygienic design of the Auto-line filter.

HiFlux Auto-line<sup>®</sup> Filter has been designed as a compact, selfcleaning filter. The sturdy construction of the filter makes it well suited for applications in which operational reliability and dependability are essential.

#### **FEATURES**

- Removes unwanted particles High operational reliability.
- Continuous flow process Self-cleaning application.
- Special filter wagons Easy to move the filter around.
- Removal of soft particles

### Did you know?

The Auto-line filter is developed in cooperation with some of the world's leading paint manufacturers. The Auto-line filter is designed to cut down maintenance and production downtime. After installment of the Auto-line filter our customers has increased production and product quality significantly.