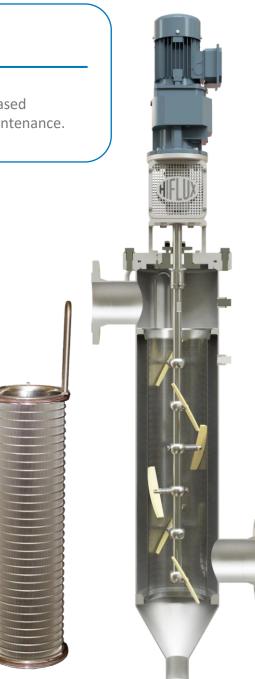

#### Facts for the Auto-Line® Automatic filter

Complies to the ATEX directives. CIP friendly design.

HiFlux Auto-line<sup>®</sup> Filter has been designed as a compact, selfcleaning filter. The sturdy construction of the filter makes it well suited for applications in which operational reliability and dependability are essential.

Accurate filtration down to 50 micrometers [µm].

#### **FEATURES**

- Removes unwanted particles
  Ensures the quality High operational reliability.
- Increased product quality.
- Continuous flow process Self-cleaning application.
- Removal of soft particles
- Eliminates downtime Optimizing earnings.
- High viscosity