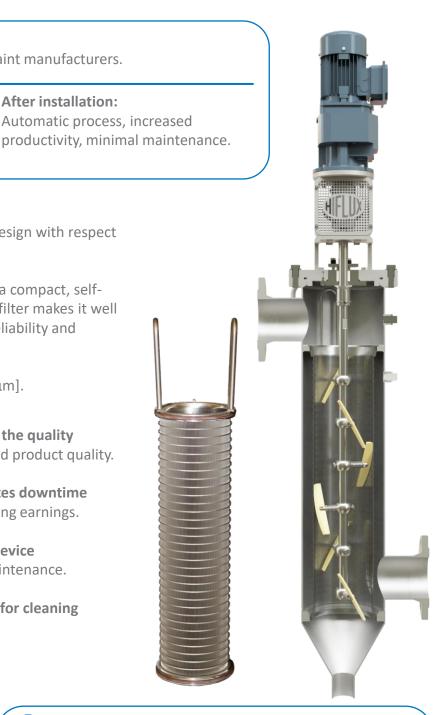

#### Facts for the Auto-line® Automatic filter

Complies to the requirement of CIP friendly design with respect to the hygienic design of the Auto-line filter.

HiFlux Auto-line<sup>®</sup> Filter has been designed as a compact, selfcleaning filter. The sturdy construction of the filter makes it well suited for applications in which operational reliability and dependability are essential.

Accurate filtration down to 50 micrometers [µm].

#### **FEATURES**

- Removes unwanted particles High operational reliability.
- Continuous flow process Self-cleaning application.
- Special filter wagons Easy to move the filter around.
- Removal of soft particles

• Ensures the quality Increased product quality.

After installation:

- Eliminates downtime Optimizing earnings.
- Lifting device Easy maintenance.
- Nozzles for cleaning